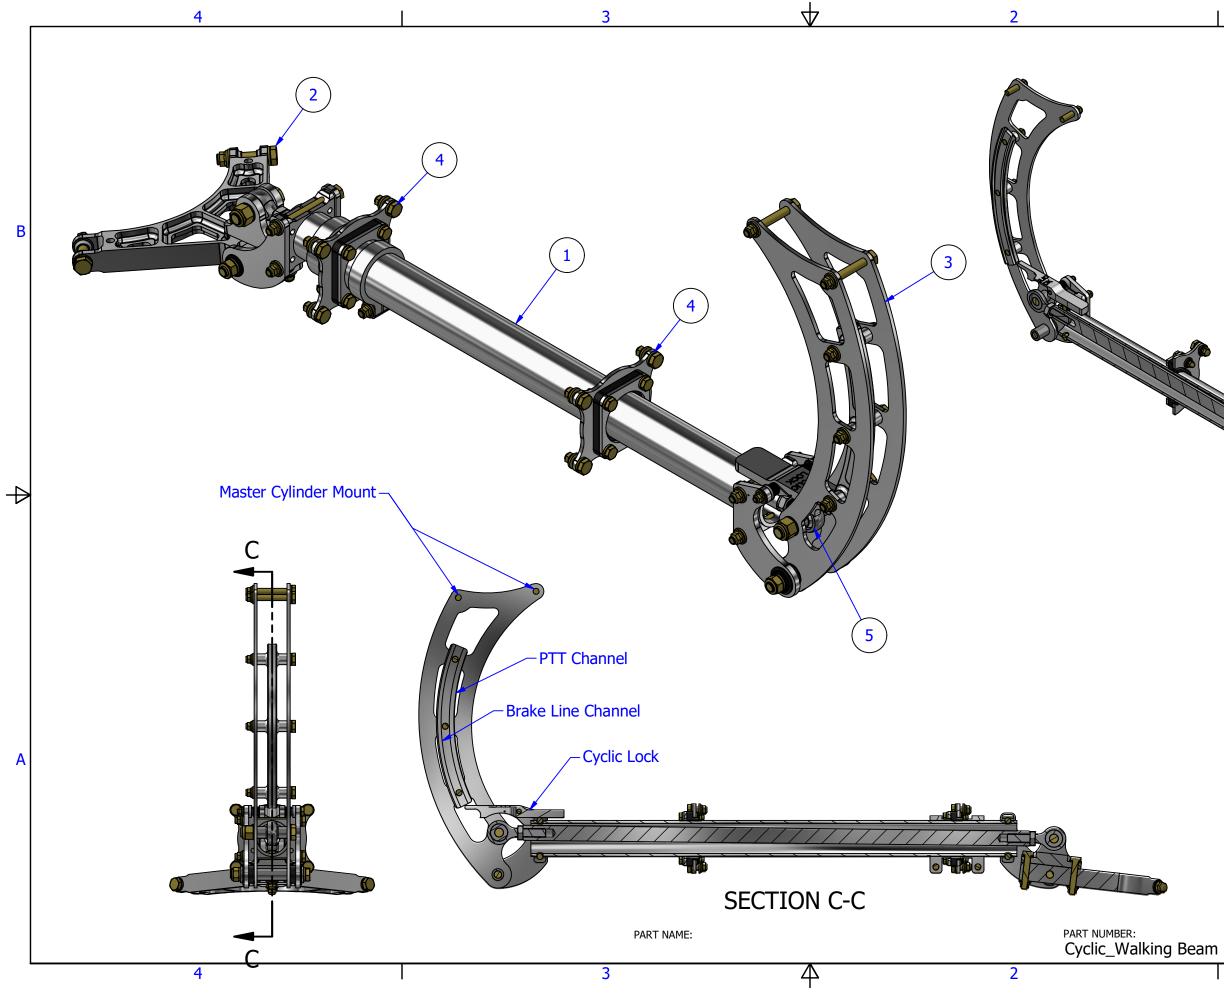

| 1          |     |                        |
|------------|-----|------------------------|
| PARTS LIST |     |                        |
| ITEM       | QTY | PART NUMBER            |
| 1          | 1   | Cyclic_Tube Assy       |
| 2          | 1   | Cyclic_Y Components    |
| 3          | 1   | Cyclic_Side Plate Assy |
| 4          | 2   | Cyclic_Bushing Assy    |
| 5          | 1   | Cyclic_Rod Assy        |